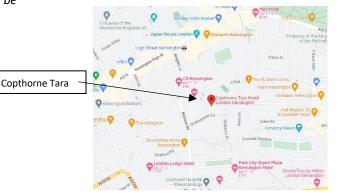

#### **Copthorne Tara Hotel**

Address: Scarsdale Place, Kensington, London, W8 5SY

To book a room with the best possible rate please complete the booking form below and return it to

charlotte.pegrum@saemediagroup.com as soon as possible.

# What surrounds you?

Your nearest underground station is **High Street Kensington**, which is on the District and Circle lines.