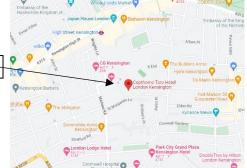

## What surrounds you?

Your nearest underground station is **High Street Kensington**, which is on the District and Circle lines.

Copthorne Tara